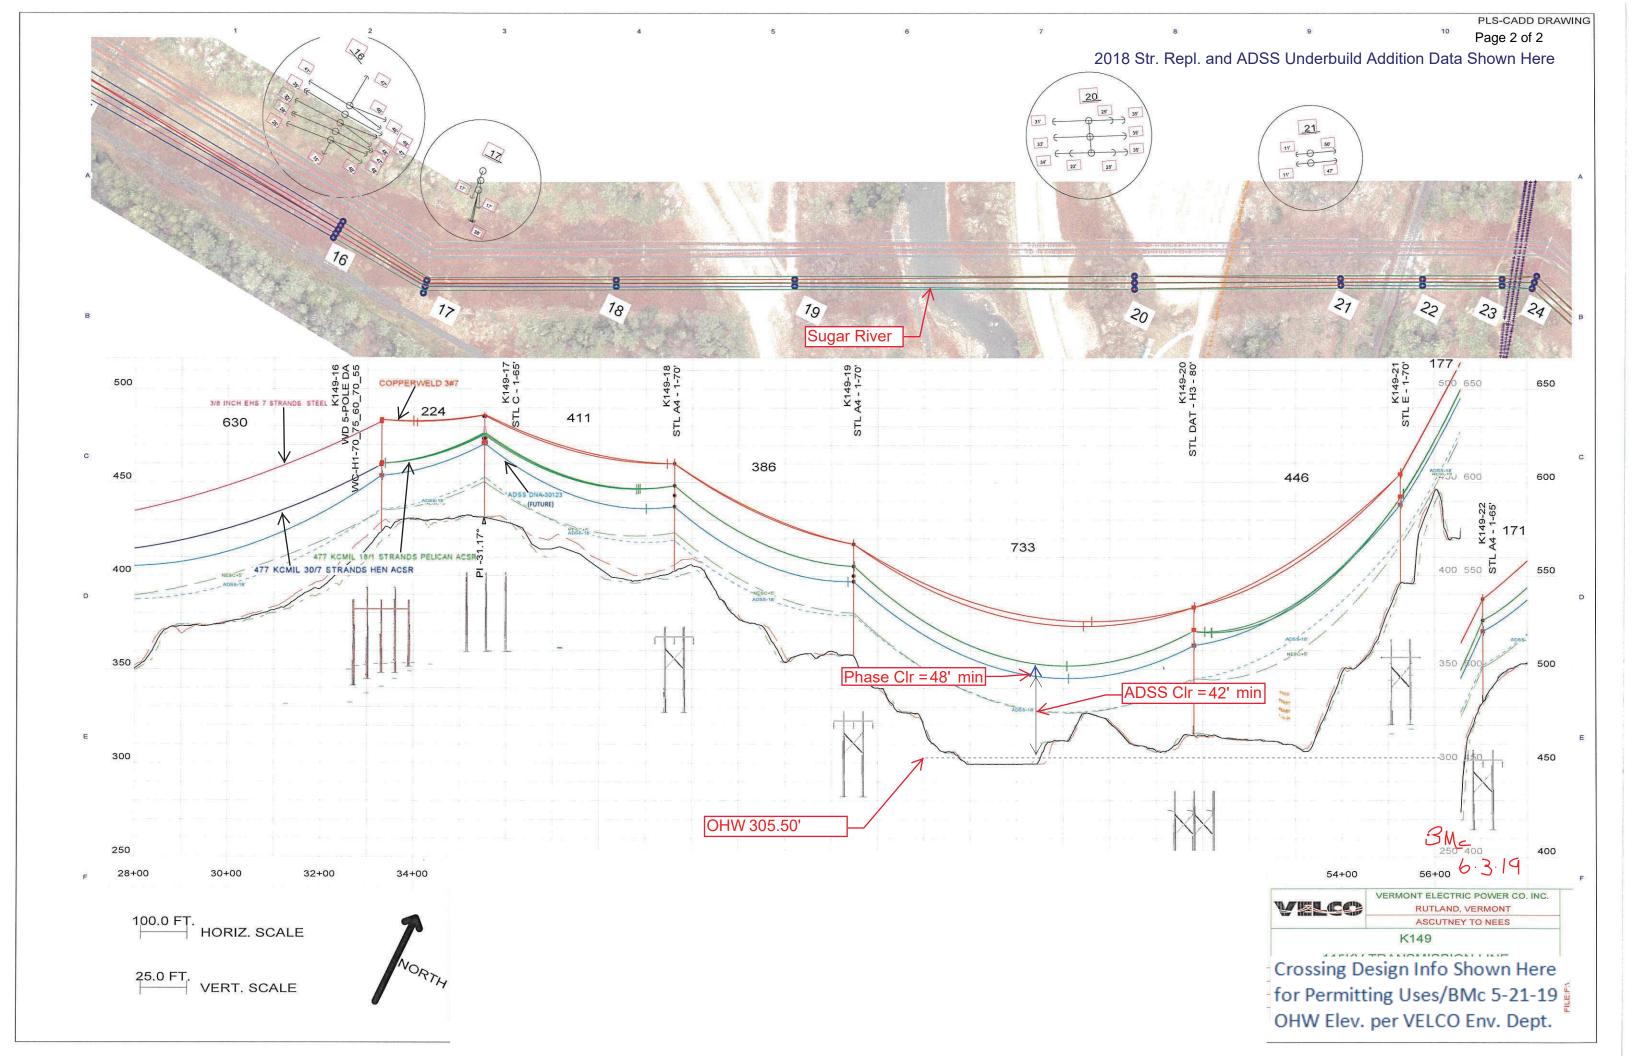

|

REGISTRY OF DEEDS SULLIVAN COUNTY RECEIVED

JUL -1 1958

9:04 A.M

Recorded in Vol., 395, Page 361.

Axamined

Le Sashuran Registe

1435





# National Flood Hazard Layer FIRMette



Exhibit 4 Page 1 of 2 Legend

SEE FIS REPORT FOR DETAILED LEGEND AND INDEX MAP FOR FIRM PANEL LAYOUT



The pin displayed on the map is an approximate point selected by the user and does not represent an authoritative property location.

This map complies with FEMA's standards for the use of digital flood maps if it is not void as described below. The basemap shown complies with FEMA's basemap accuracy standards

The flood hazard information is derived directly from the authoritative NFHL web services provided by FEMA. This map was exported on 5/23/2019 at 9:36:12 AM and does not reflect changes or amendments subsequent to this date and time. The NFHL and effective information may change or become superseded by new data over time.

This map image