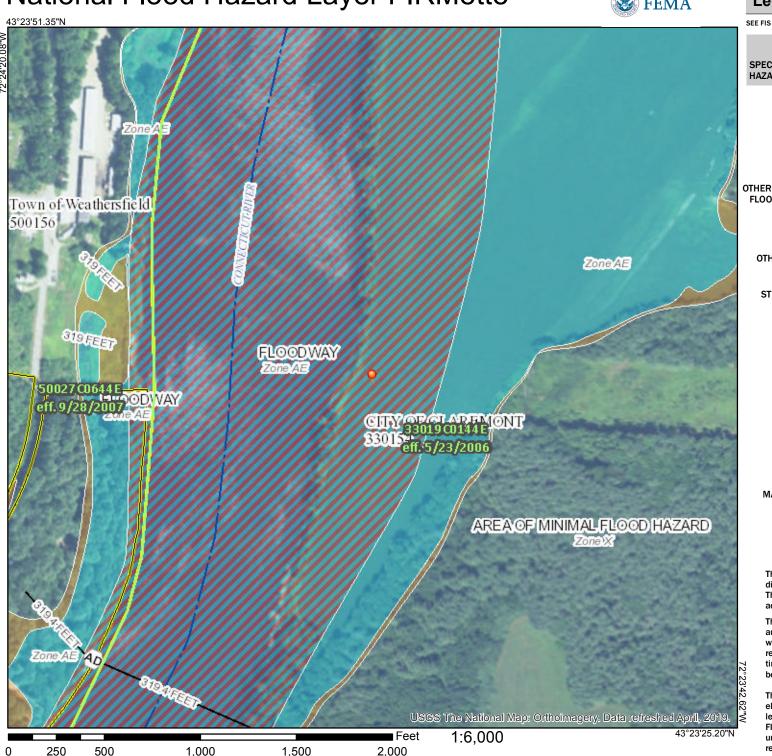

th FEMA's standards for the use of digital flood maps if it is not void as described below. The basemap shown complies with FEMA's basemap accuracy standards

The flood hazard information is derived directly from the authoritative NFHL web services provided by FEMA. This map was exported on 5/23/2019 at 9:36:12 AM and does not reflect changes or amendments subsequent to this date and time. The NFHL and effective information may change or become superseded by new data over time.

This map image is void if the one or more of the following map elements do not appear: basemap imagery, flood zone labels, legend, scale bar, map creation date, community identifiers, FIRM panel number, and FIRM effective date. Map images for unmapped and unmodernized areas cannot be used for regulatory purposes.



## National Flood Hazard Layer FIRMette



## Legend

Page 2 of 2

SEE FIS REPORT FOR DETAILED LEGEND AND INDEX MAP FOR FIRM PANEL LAYOUT



The pin displayed on the map is an approximate point selected by the user and does not represent an authoritative property location.

This map complies with FEMA's standards for the use of digital flood maps if it is not void as described below. The basemap shown complies with FEMA's basemap accuracy standards

The flood hazard information is derived directly from the authoritative NFHL web services provided by FEMA. This map was exported on 5/23/2019 at 8:55:31 AM and does not reflect changes or amendments subsequent to this date and time. The NFHL and effective information may change or become superseded by new data over time.

This map image is v