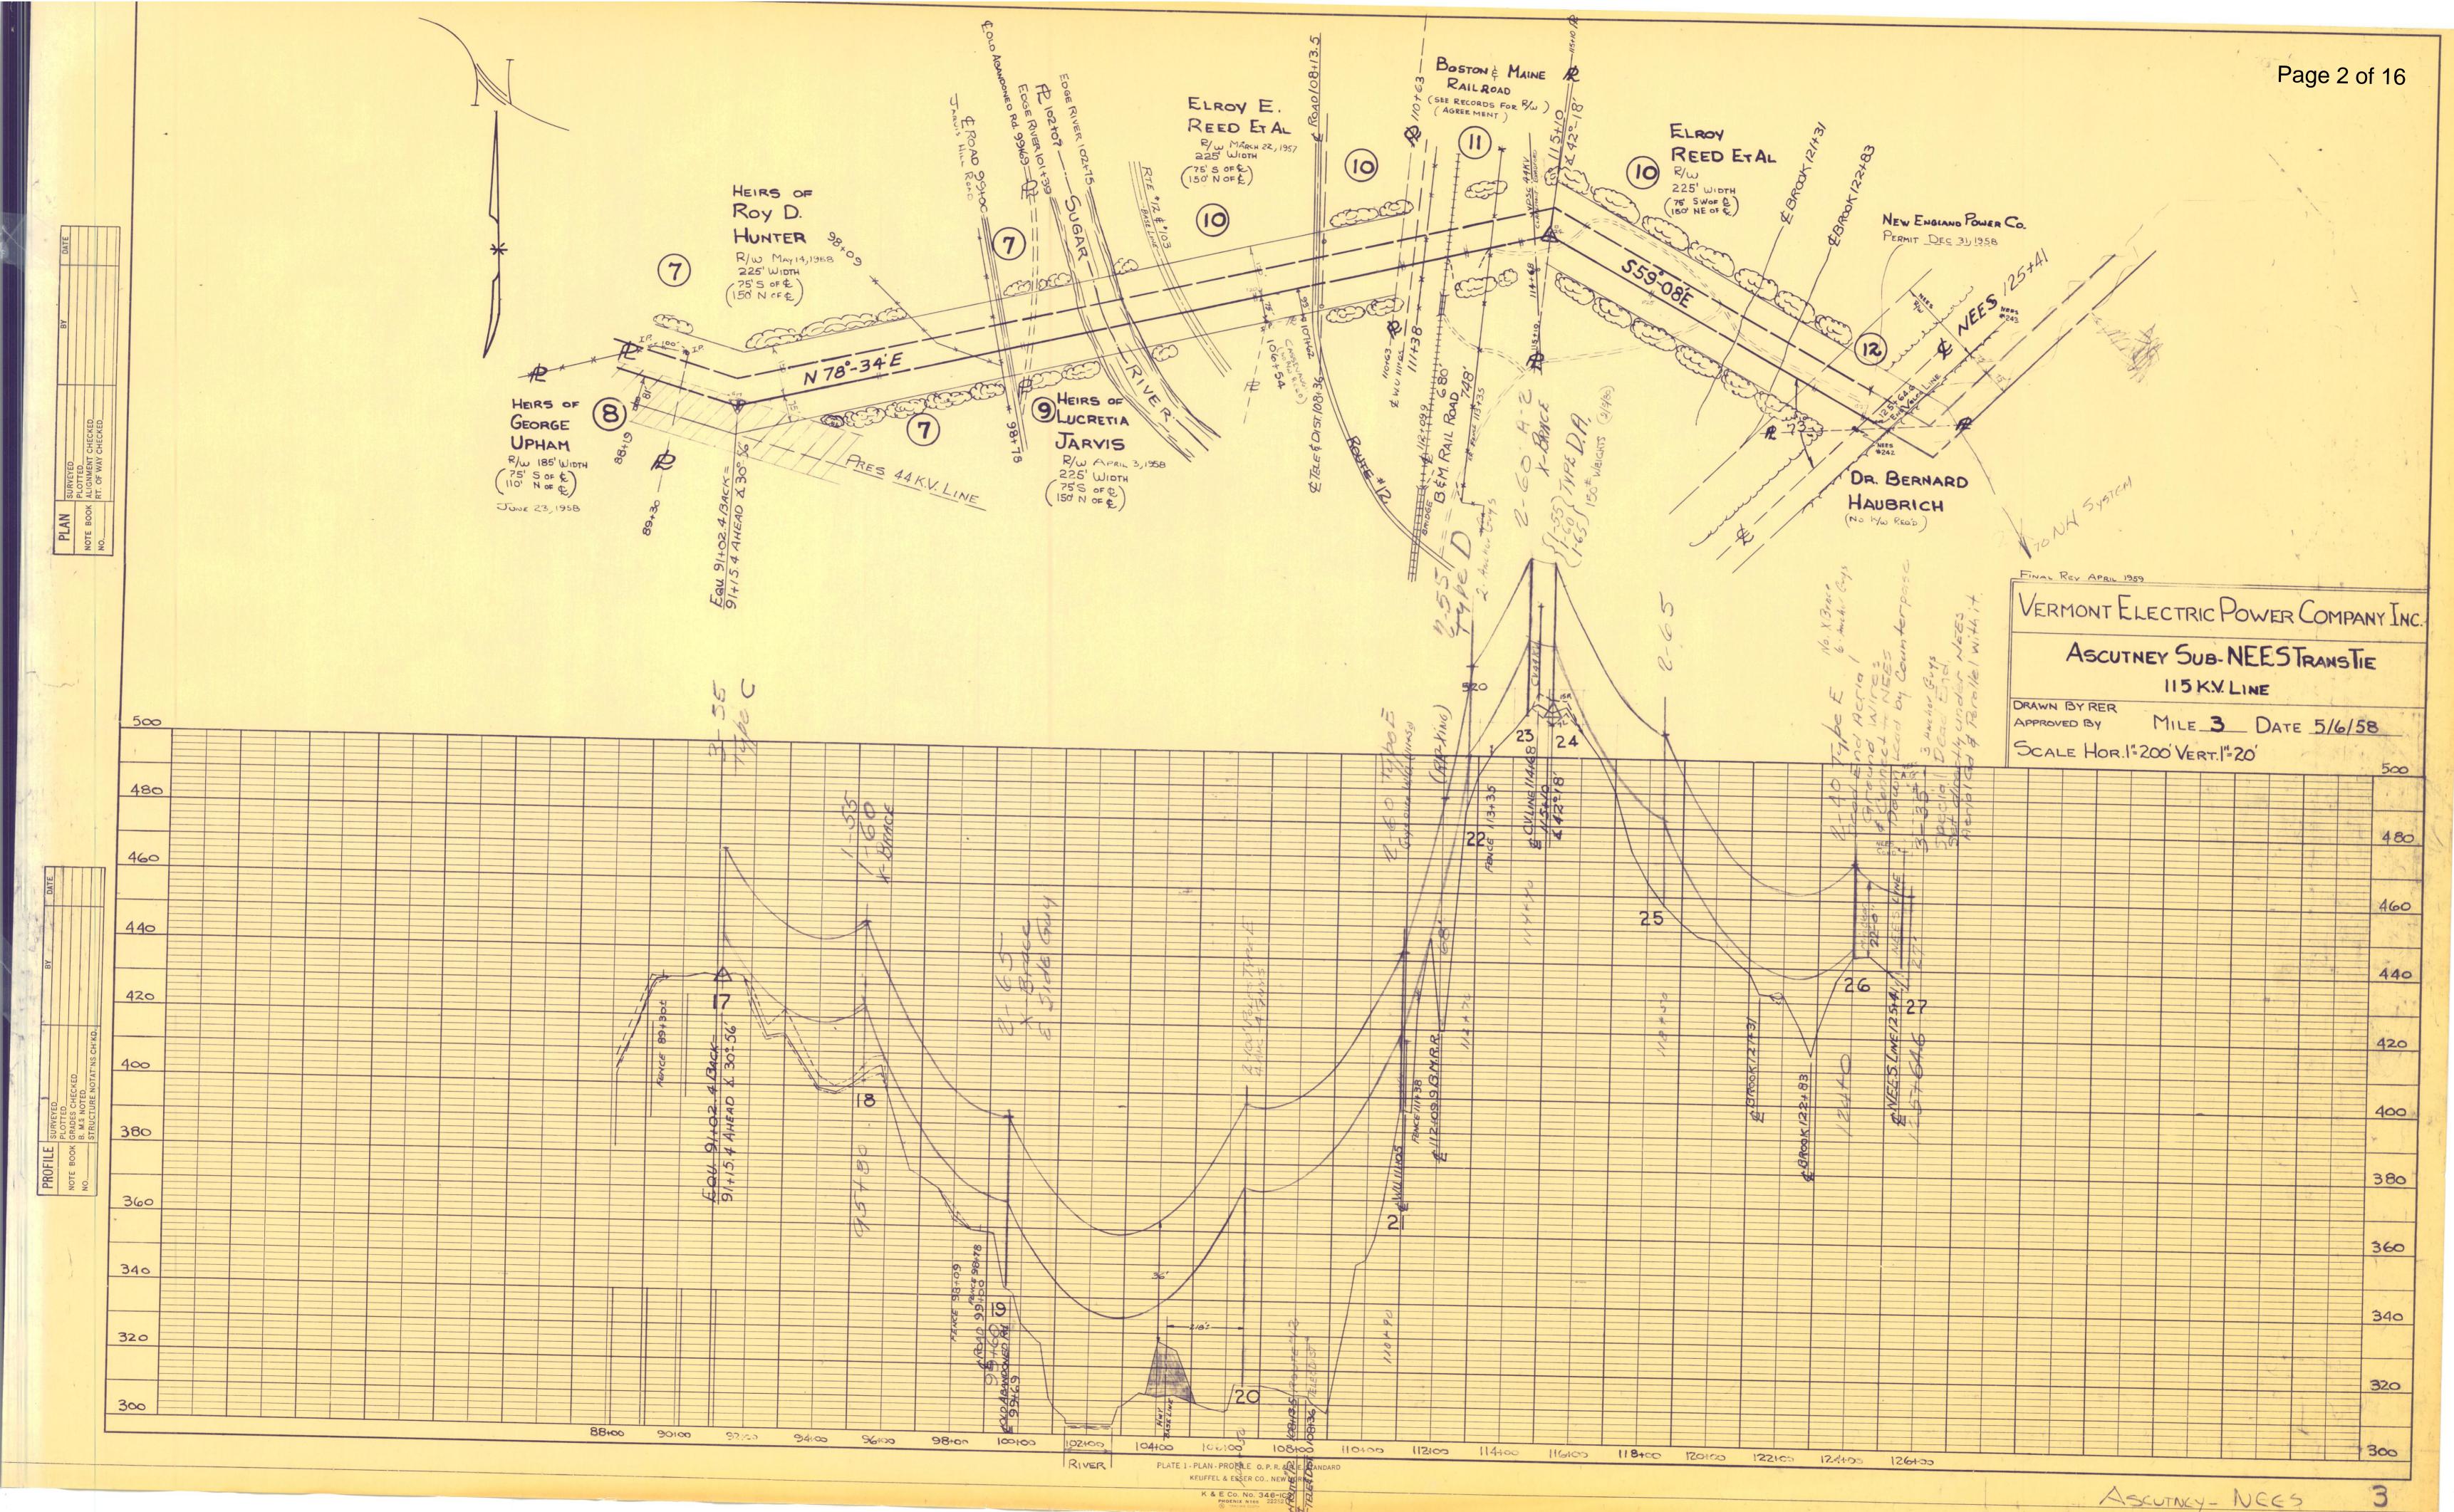

### LOCATION #1

Beginning at a point on the easterly edge of the Connecticut River, which is the supposed westerly property line of lands of the Grantor; thence running about South 71° East across lands of the Grantor for a distance of 1950 feet, more or less, to a point on the property division line between lands of the Grantor on the north and lands now or formerly of the Trust Estate of George Baxter Upham and Cornelia P. Upham on the south, said point being located about 164 feet south-westerly of an iron pipe driven in the ground which supposedly marks a corner of said lands of Upham Trust Estate, said iron pipe being located about 100 feet westerly of another iron pipe driven in the ground which supposedly marks a northeast corner of lands of the said Upham Trust Estate.

#### LOCATION #2

Beginning at a point on the property division line between lands now or formerly of the Trust Estate of George Baxter Upham and Cornelia P. Upham on the west and lands of the Grantor on the east, said point being located about 105 feet southerly of an iron pipe driven in the ground which is located at the supposed northeast corner of lands of said Upham Trust Estate, being the second iron pipe mentioned above in Location #1; thence running about South 71° East across lands of the Grantor for a distance of 172 feet, more or less, to an angle point; thence running North 79° East across lands of the Grantor for a distance of 867 feet, more or less, crossing the Jarvis Hill Road, so-called, to a point on the center line of the old Jarvis Hill Road which is the supposed property division line between lands Hill Road which is the supposed property division line between lands of the Grantor on the west and lands now or formerly of Phillips F. Jarvis et al on the east.