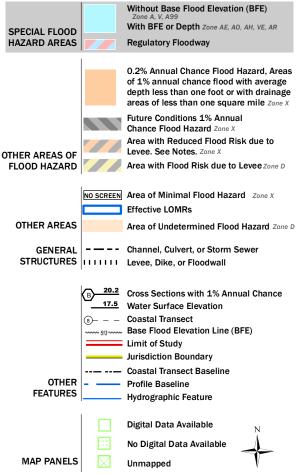

|

REGISTRY OF DEEDS SULLIVAN COUNTY RECEIVED

JUL -1 1958

9:04 A.M

Recorded in Vol., 395, Page 361.

Axamined

Le Sashuran Registe

1435





# National Flood Hazard Layer FIRMette



Exhibit 4 Page 1 of 2 Legend

SEE FIS REPORT FOR DETAILED LEGEND AND INDEX MAP FOR FIRM PANEL LAYOUT



The pin displayed on the map is an approximate point selected by the user and does not represent an authoritative property location.

This map complies with FEMA's standards for the use of digital flood maps if it is not void as described below. The basemap shown complies with FEMA's basemap accuracy standards

The flood hazard information is derived directly from the authoritative NFHL web services provided by FEMA. This map was exported on 5/23/2019 at 9:36:12 AM and does not reflect changes or amendments subsequent to this date and time. The NFHL and effective information may change or become superseded by new data over time.

This map image is void if the one or more of the following map elements do not appear: basemap imagery, flood zone labels, legend, scale bar, map creation date,