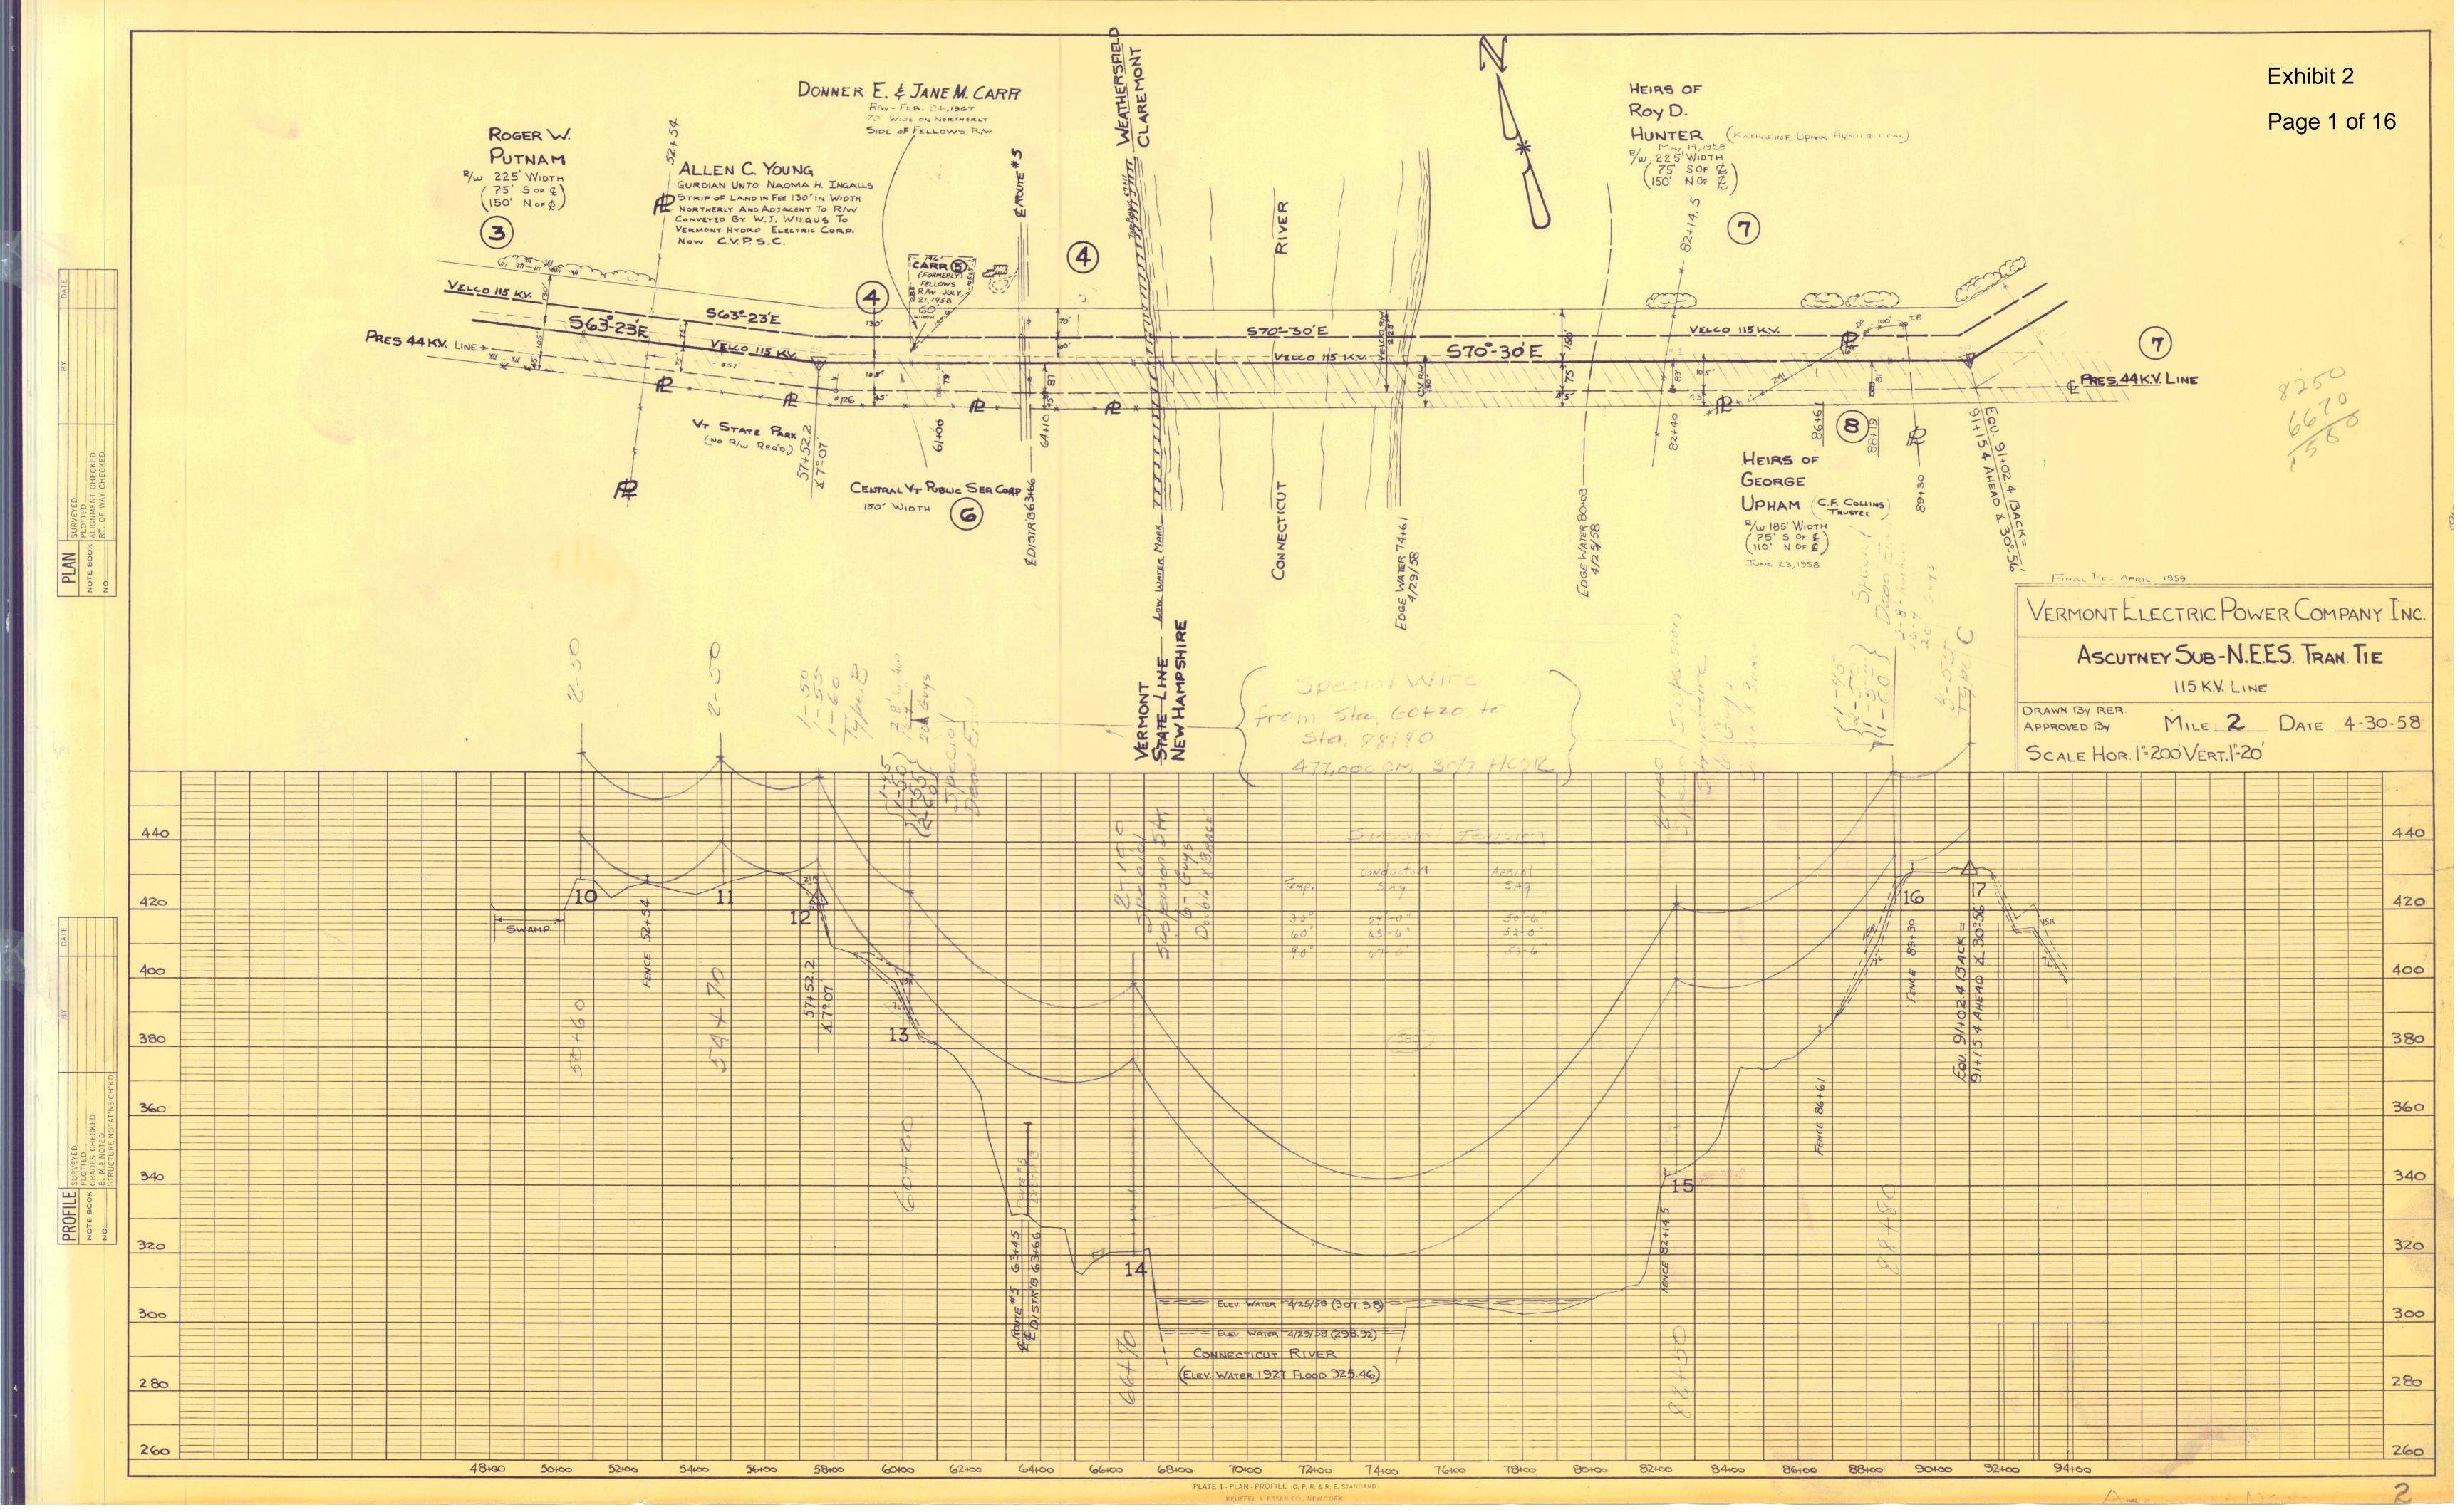

### LOCATION #1

Beginning at a point on the easterly edge of the Connecticut River, which is the supposed westerly property line of lands of the Grantor; thence running about South 71° East across lands of the Grantor for a distance of 1950 feet, more or less, to a point on the property division line between lands of the Grantor on the north and lands now or formerly of the Trust Estate of George Baxter Upham and Cornelia P. Upham on the south, said point being located about 164 feet south-westerly of an iron pipe driven in the ground which supposedly marks a corner of said lands of Upham Trust Estate, said iron pipe being located about 100 feet westerly of another iron pipe driven in the ground which supposedly marks a northeast corner of lands of the said Upham Trust Estate.

#### LOCATION #2

Beginning at a point on the property division line between lands now or formerly of the Trust Estate of George Baxter Upham and Cornelia P. Upham on the west and lands of the Grantor on the east, said point being located about 105 feet southerly of an iron pipe driven in the ground which is located at the supposed northeast corner of lands of said Upham Trust Estate, being the second iron pipe mentioned above in Location #1; thence running about South 71° East across lands of the Grantor for a distance of 172 feet, more or less, to an angle point; thence running North 79° East across lands of the Grantor for a distance of 867 feet, more or less, crossing the Jarvis Hill Road, so-called, to a point on the center line of the old Jarvis Hill Road which is the supposed property division line between lands Hill Road which is the supposed property division line between lands of the Grantor on the west and lands now or formerly of Phillips F. Jarvis et al on the east.