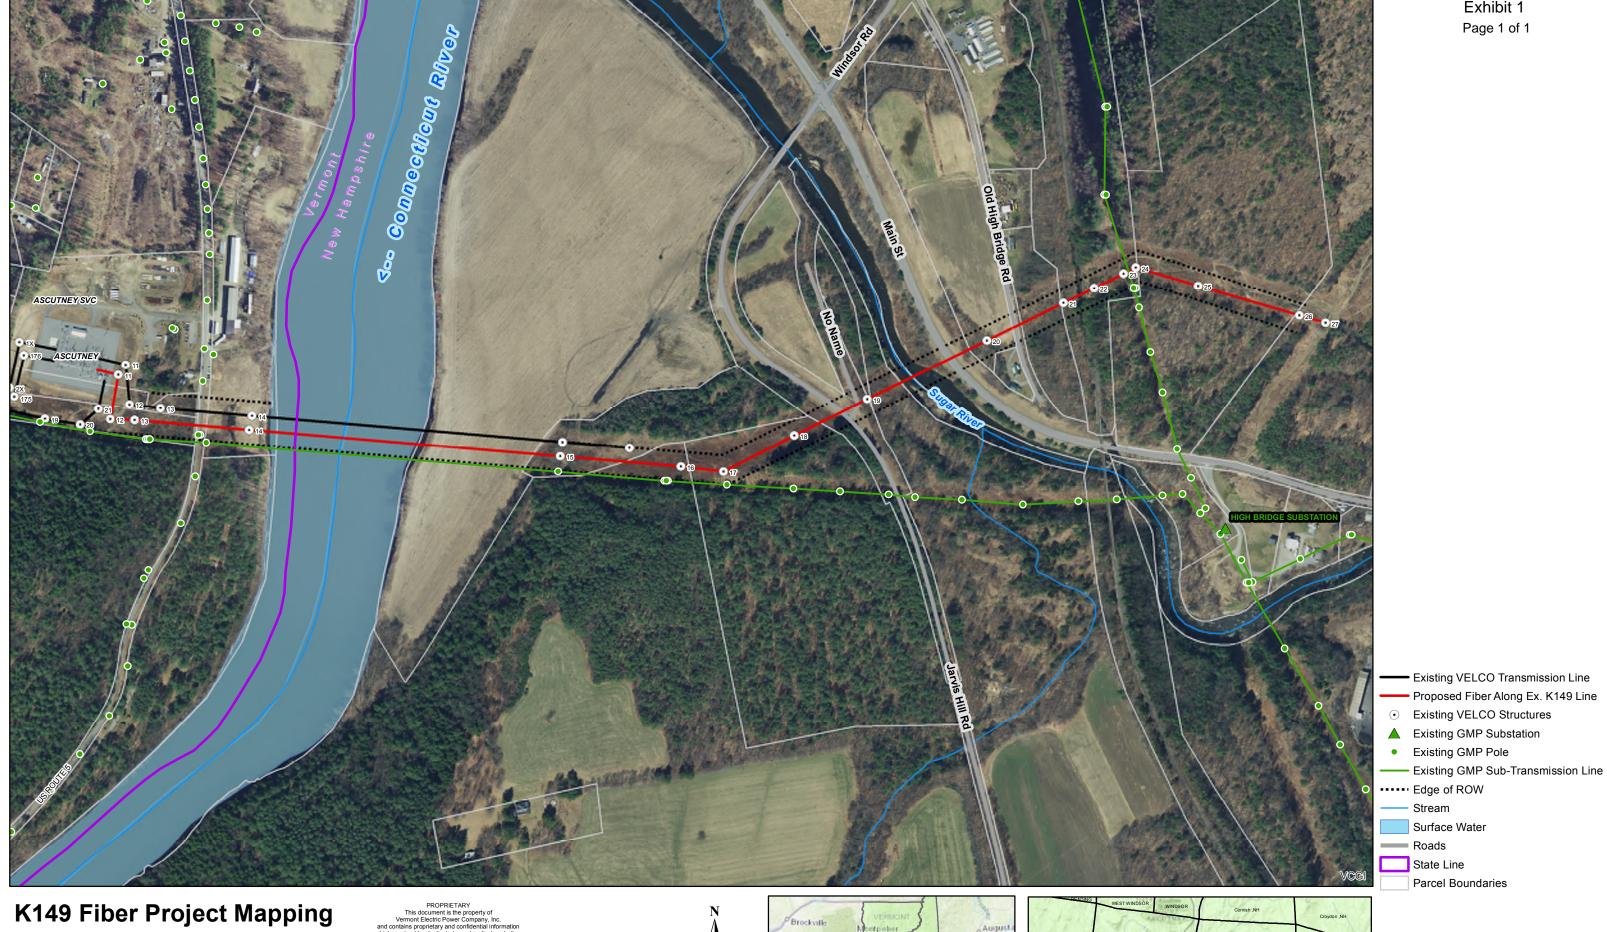

Weathersfield, Vermont to Claremont, New Hampshire















VE-50D P. O. #624-3-1-500

### KNOW ALL MEN BY THESE PRESENTS:

THAT, WE, KATHARINE UPHAM HUNTER, DUNCAN UPHAM HUNTER and MARY H. HUNTER, husband wife and DENEALE HUNTER and LILLIAN M. HUNTER, husband and wife, of Claremont in the County of Sullivan and State of Warren (nere harder cased the Grantor), for and in consideration of the sum of One Dollar and other valuable consideration paid by the VERMONT ELECTRIC POWER COMPANY, INC. (hereinafter HUNTER husban called the Grantee), a corporation duly authorized and existing according to law with its office and principal place of business in the City of Rutland, in the County of Rutland and State of Vermont, the receipt whereof is hereby acknowledged, do hereby GIVE, GRANT, BAR