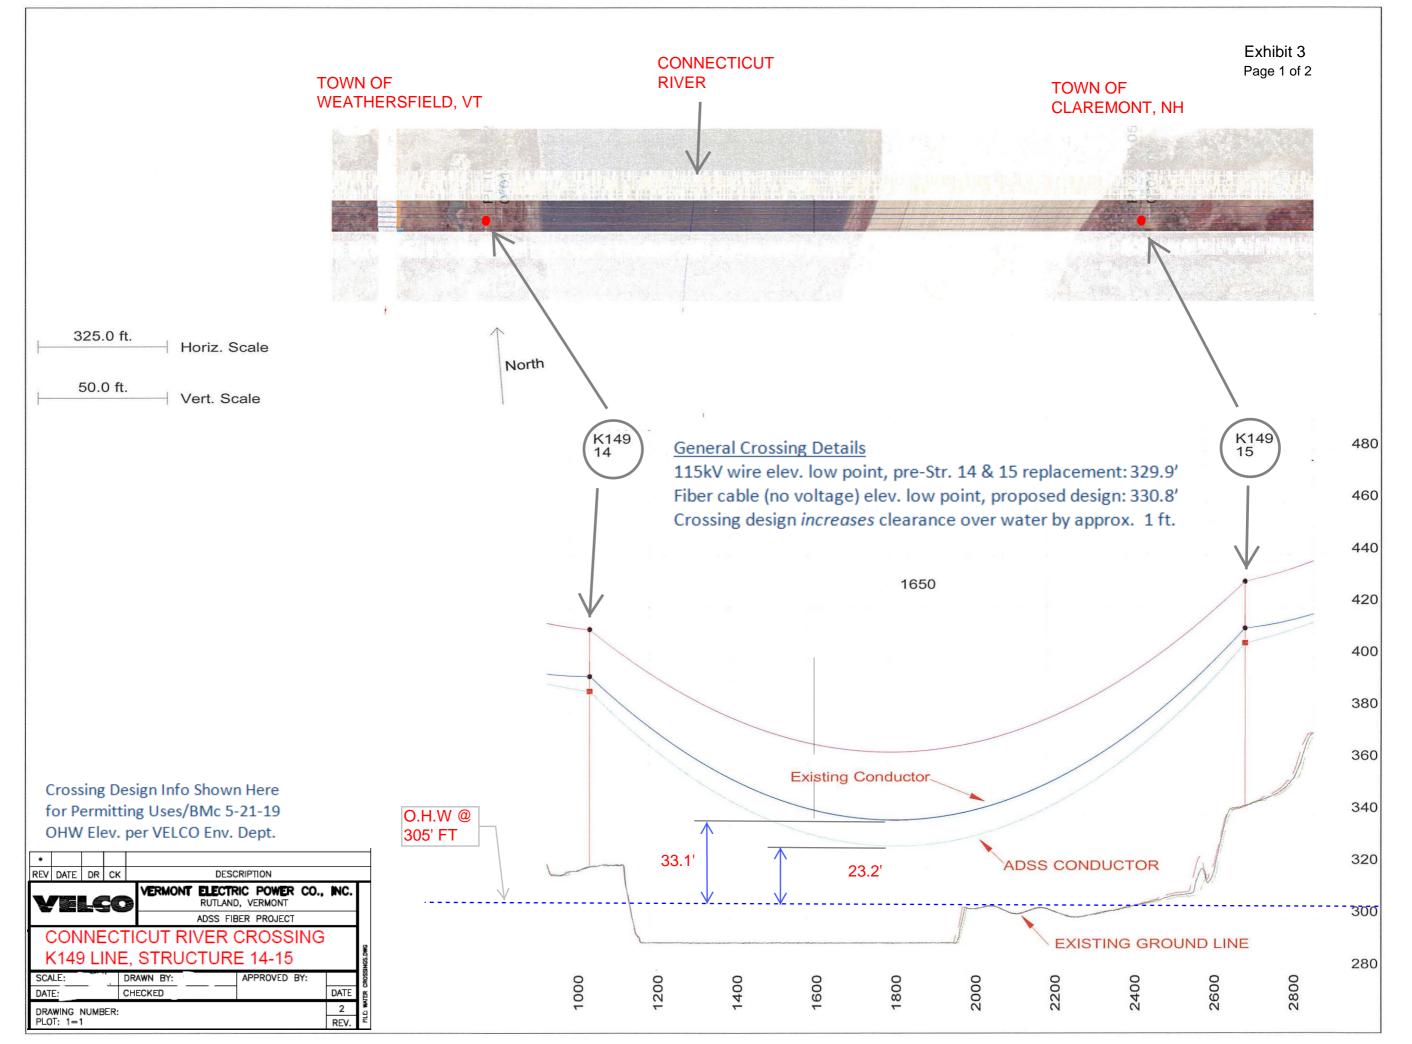

|

REGISTRY OF DEEDS SULLIVAN COUNTY RECEIVED

JUL -1 1958

9:04 A.M

Recorded in Vol., 395, Page 361.

Axamined

Le Sashuran Registe

1435





# National Flood Hazard Layer FIRMette



Exhibit 4 Page 1 of 2 Legend

SEE FIS REPORT FOR DETAILED LEGEND AND INDEX MAP FOR FIRM PANEL LAYOUT



The pin displayed on the map is an approximate point selected by the user and does not represent an authoritative property location.

This map complies with FEMA's standards for the use of digital flood maps if it is not void as described below. The basemap shown complies with FEMA's basemap accuracy standards

The flood hazard information is derived directly from the authoritative NFHL web services provided by FEMA. This map was exported on 5/23/2019 at 9:36:12 AM and does not reflect changes or amendments subsequent to this date and time. The NFHL and effective information may change or become superseded by new data over time.

This map ima